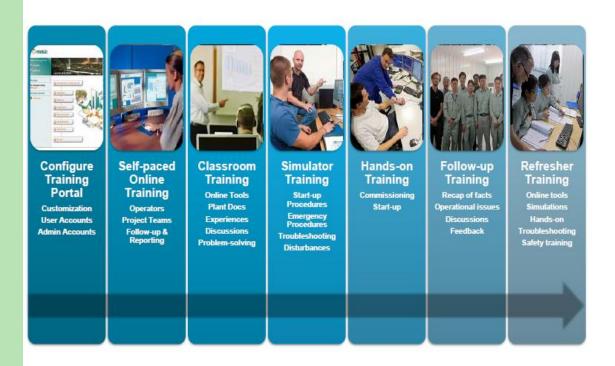

## **Training**

- WebAcademy
  - Online Training Portal using Interactive Media Training
  - Learning Management System (LMS)
  - Pulp Mill and Power Plants
  - Self paced courses
- VirtualSite<sup>TM</sup> Simulators
  - DCS coupled Fully dynamic
    - · Look and feel of DCS
  - Stand-Alone Medium
    - Uses replicated DCS display
  - Generic
- Classroom Training

### Training throughout the plant's lifecycle